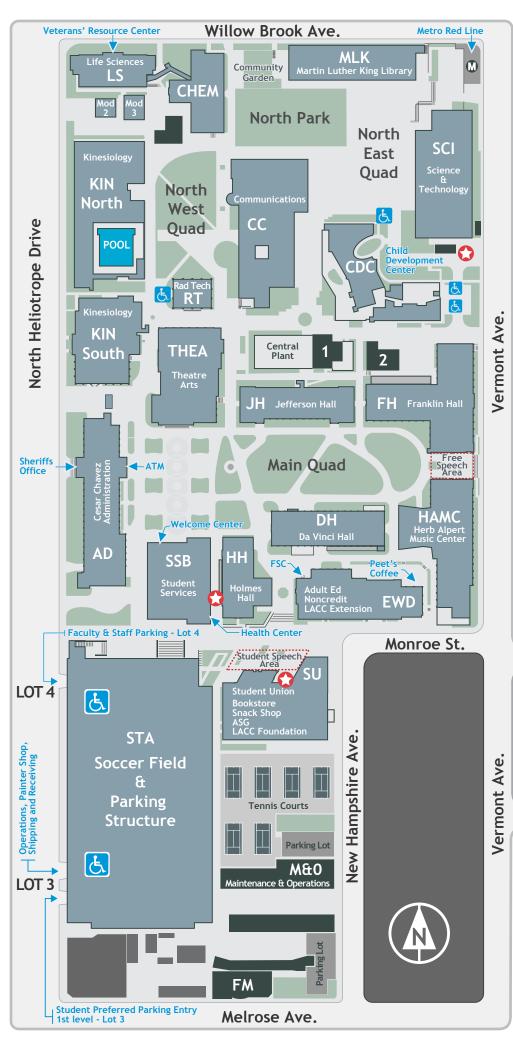

# Campus Map

Address: 855 N. Vermont Ave.

Los Angeles CA 90029

Telephone: (323) 953-4000

Call Center: (888) 930 - LACC [1 (888) 930 - 5222]

www.lacitycollege.edu

For Los Angeles County Sheriffs (Campus Police): (323) 953-2911 or dial #3 on any campus phone.

#### Monroe St.

Marathon St.

Students and Employees must complete their Cleared4 screening questionnaire. Campus entrances are Located Between Holmes Hall and Student Services, and Between the Sci/Tech Building and Franklin Hall.