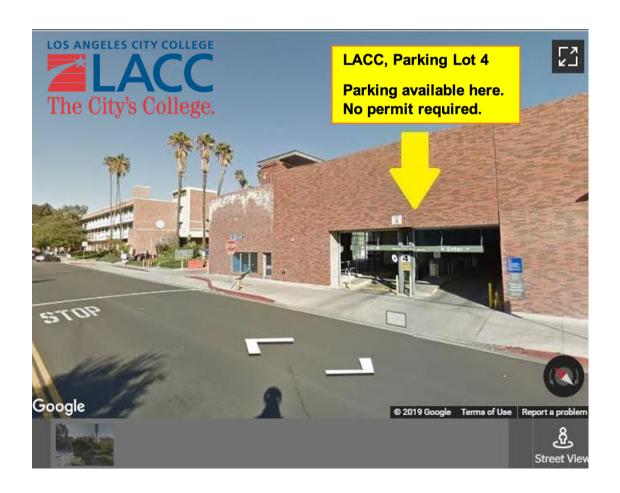

#### Where do I park?

Faculty and Staff Lot (Lot 4 on Heliotrope Drive)

Parking is available inside the parking structure, Lot 4.

See the image below for reference

### **Parking Lot 4 Address:**

770 N Heliotrope Dr, Los Angeles, CA 90029