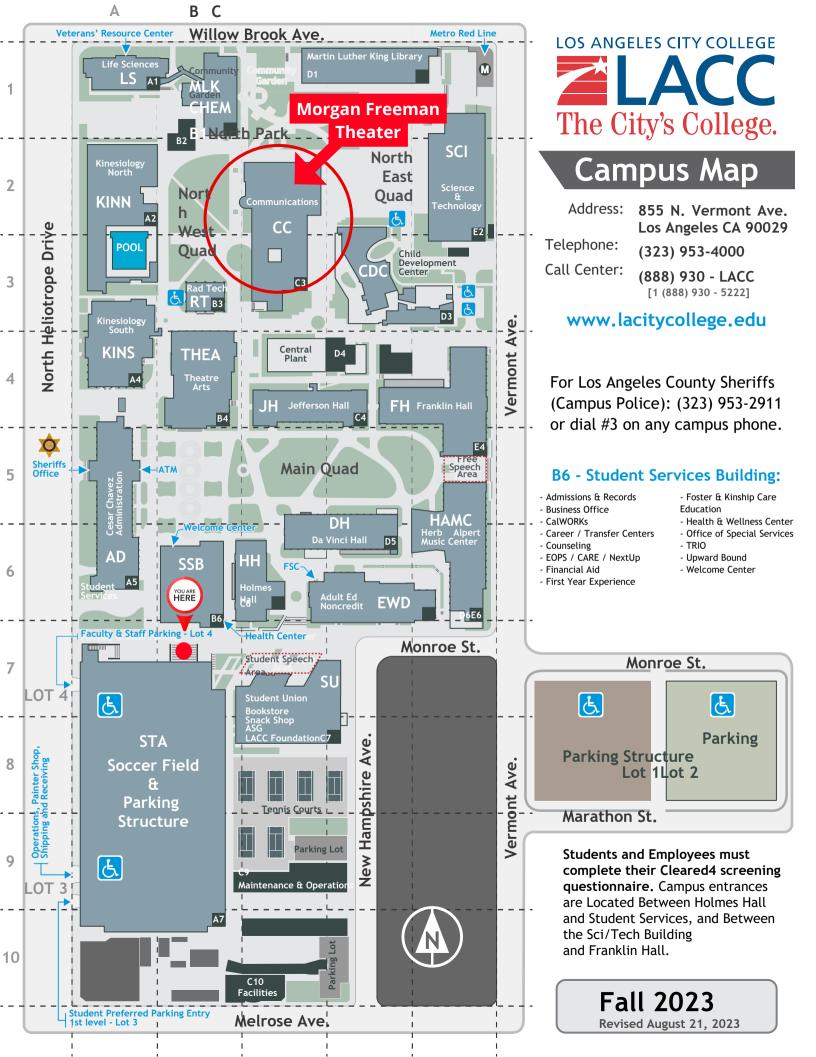

#### Where do I park?

Faculty and Staff Lot (Lot 4 on Heliotrope Drive)

Parking is available inside the parking structure, Lot 4.

See the image below for reference

### **Parking Lot 4 Address:**

770 N Heliotrope Dr, Los Angeles, CA 90029